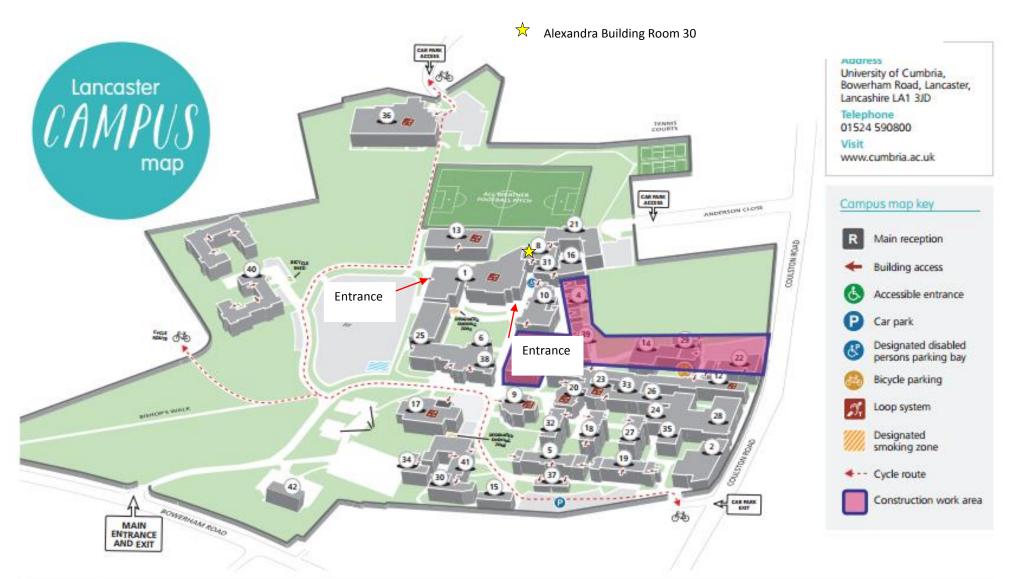

| University buildings |                                                                                      | no                          |                    |                                                                                                                     |                                        |
|----------------------|--------------------------------------------------------------------------------------|-----------------------------|--------------------|---------------------------------------------------------------------------------------------------------------------|----------------------------------------|
| AXB<br>AB            | Alexandra building<br>Art studio<br>Askwith building<br>Baby unit<br>Backs<br>Barbon | 1<br>2<br>3<br>29<br>4<br>5 | N<br>S<br>DB